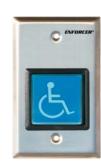

### SD-7202BC-HC

- Stainless-steel, single-gang plate.
- ≥ 2" square, blue, illuminated, momentary push button.
- ► Handicap symbol.
- ightharpoonup N.0./N.C. contacts rated 10 A @ 125  $\sim$  250 VAC.
- Includes color-coded leads.